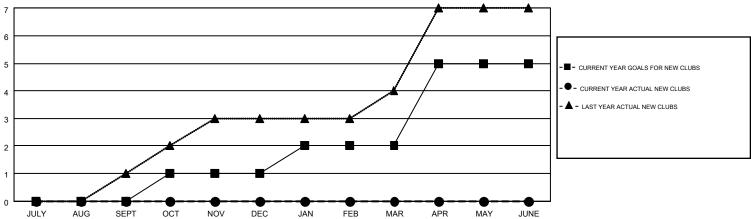

## MONTHLY MEMBERSHIP PROGRESS REPORT

Multiple District 110

**LOCATION: NETHERLANDS** 

Results as of: 9/30/2016

GMT: TON SOETERS

GMT CA 4

| Clubs                 |                  |           |                  |                  | Members  RESULTS FOR 2016-2017 |                    |                                        |                    |                  |
|-----------------------|------------------|-----------|------------------|------------------|--------------------------------|--------------------|----------------------------------------|--------------------|------------------|
| RESULTS FOR 2016-2017 |                  |           |                  |                  |                                |                    |                                        |                    |                  |
| QUARTER               | NEW CLUB<br>GOAL | NEW CLUBS | DROPPED<br>CLUBS | NET<br>GAIN/LOSS | QUARTER                        | NEW MEMBER<br>GOAL | CHARTER AND<br>NEW<br>MEMBERS<br>ADDED | DROPPED<br>MEMBERS | NET<br>GAIN/LOSS |
| JULY/AUG/SEPT         | 0                | 0         | 2                | -2               | JULY/AUG/SEPT                  | -26                | 85                                     | 74                 | 11               |
| OCT/NOV/DEC           | 1                | 0         | 0                | 0                | OCT/NOV/DEC                    | 27                 | 0                                      | 0                  | 0                |
| JAN/FEB/MAR           | 1                | 0         | 0                | 0                | JAN/FEB/MAR                    | 27                 | 0                                      | 0                  | 0                |
| APR/MAY/JUNE          | 3                | 0         | 0                | 0                | APR/MAY/JUNE                   | 88                 | 0                                      | 0                  | 0                |