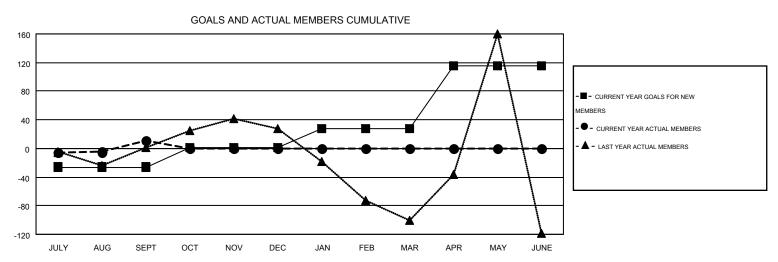

## MONTHLY MEMBERSHIP PROGRESS REPORT

Multiple District 110

**LOCATION: NETHERLANDS** 

Results as of: 9/30/2016

GMT: TON SOETERS

GMT CA 4

| Clubs                 |                  |           |                  |                  | Members  RESULTS FOR 2016-2017 |                    |                                        |                    |                  |
|-----------------------|------------------|-----------|------------------|------------------|--------------------------------|--------------------|----------------------------------------|--------------------|------------------|
| RESULTS FOR 2016-2017 |                  |           |                  |                  |                                |                    |                                        |                    |                  |
| QUARTER               | NEW CLUB<br>GOAL | NEW CLUBS | DROPPED<br>CLUBS | NET<br>GAIN/LOSS | QUARTER                        | NEW MEMBER<br>GOAL | CHARTER AND<br>NEW<br>MEMBERS<br>ADDED | DROPPED<br>MEMBERS | NET<br>GAIN/LOSS |
| JULY/AUG/SEPT         | 0                | 0         | 2                | -2               | JULY/AUG/SEPT                  | -26                | 85                                     | 74                 | 11               |
| OCT/NOV/DEC           | 1                | 0         | 0                | 0                | OCT/NOV/DEC                    | 27                 | 0                                      | 0                  | 0                |
| JAN/FEB/MAR           | 1                | 0         | 0                | 0                | JAN/FEB/MAR                    | 27                 | 0                                      | 0                  | 0                |
| APR/MAY/JUNE          | 3                | 0         | 0                | 0                | APR/MAY/JUNE                   | 88                 | 0                                      | 0                  | 0                |